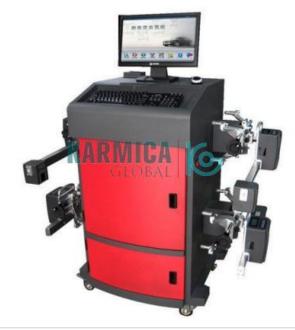

## **Product Name :** Computerized Wheel Aligner

Product Code : KGLOB10263002

## **Description :**

Computerized Wheel Aligner

## **Technical Specification :**

Type Fully Automatic Type Of Vehicle Cars Usage/Application WHEEL ALIGNMENT Ambient Temperature -20 Degree C ~ + 50 Degree CC Relative Humidity Less than 90% Wheel Clamps 24 Inch Rim Diameter 10-24" Communication Mode RF Wireless Communication

Computerized Wheel Aligners:

Wheel aligner is stable, accurate, low cost, and easy-to-maintain 8 CCO wheel aligner, specially designed for clients who need to expand their business. With featured ZigBee wireless data transfer technology,more Stable and advanced than Bluetooth or 433MHz RF equipped wheel aligners.

Features:

Smart key LCD display Real-time toe-in, camber display Level indicator Battery percentage display Battery status indicator Low battery warning light Radio signal status indicator 3600line CCD, 8beam CCD infrared optical sensor's with the highest precision Sensors Adjustment indicator on the sensor head Calibration value back up in sensor head Modularized structure, Components replaceable without calibration. Zigbee wireless communication Technology