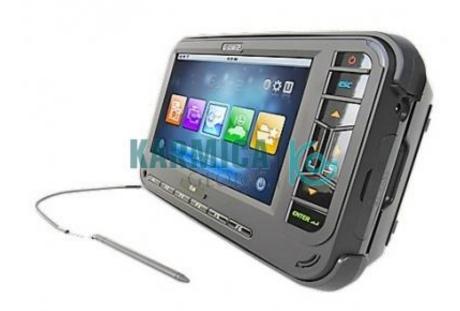

## **Description:**

Gscan Car Diagnosis Equipment

## **Technical Specification:**

Type Scantool

Operating System Windows Ce

Voltage (V) 12v to 24 v

Warranty 1

Bluetooth Connectivity No

Battery (MAh) 3000

Display Type Icd

LCD Size 8

CPU (GHz) 1.5

Wireless No

Wireless Bluetooth No

Language Type English

Storage Capacity (Gb) 4

Color Blue

Battery 1530 mAh Rechargable

Display Size 4.3-inch LCD with touch screen

CPU 400 MHz ARM9

Main Unit Power DC5V

Gscan car diagnostic car scanner is one of the most reliable scan tool, gscan2 is more popular amongst garage owners since it diagnoses and codes the immobilisor of mahindra and maruti cars. due to its vast vehicle diagnostic software range gscan2 is used widely all over the world