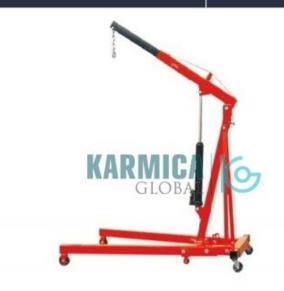

## **Description:**

Auto Garage Shop Cranes

## **Technical Specification:**

ColorRedCapacity15-20 tonMax Lifting Height1860 mm

Application Workshop Usage

## **Shop Cranes:**

For raising, lowering and transporting of automotive engines and other heavy shop loads.

## Features:

- High capacity engine crane with added boom length, enabling it to be used on vehicles with long front ends where an extra-long reach is required
- · Roller-bearing swivel casters with safety brakes to secure positioning
- Legs and boom can be folded quickly and easily to save space when not in use