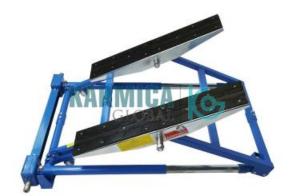

## **Description :**

Auto Garage Portable Tilt Lift

## **Technical Specification :**

Voltage 220V Usage/Application Servicing Body Material Stainless Steel Lifting Time 50 Sec

First time in India. this Portable and most versatile vehicle lifting system available in the market. This is basically a lift which when lifted makes the car turn seasaw and this helps the user the convinience to work either on front or rear of the car.it lift upto 510mm with best safety features vailable in the lift it can lift vehicle upto 3 ton either manually or with the help of a drill.

This lift uses most durable and light wieght material which makes it move anywhere in the workshop with help of wheels. it uses special gear system and special weldings that make it more strong to use. can be used in by any kind of auto workshop. tyre chops , denting painting shops etc.