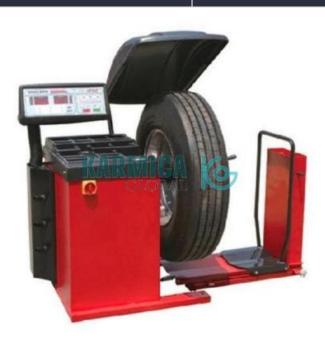

## **Description:**

Truck Digital Wheel Balancer

## **Technical Specification:**

Max Wheel Diameter 1280 mm

Rim Sizes 12" to 24"
Rim Width 3" To 20"
Releasing Speed 210 r

Balancing Speed 210 rpm

Accuracy 1gm for car Tyre 25gm for Truck Tyre

Power Supply 380v/50Hz, 3ph Shipping Weight 385 kg

## Truck wheel balancer

Balancing is a very very important for a automobile runnig on tyres.

As the tyre anre prepared there is always some grams of difference in the circumference of the tyre which needs to be compensated or the tyre will start wobling and there will be a tyre wear and tear.