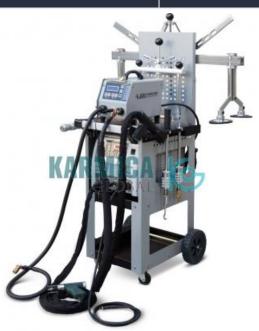

## **Description:**

Spot Welding Dent Pulling System

## **Technical Specification:**

Input Voltage220V/380VInput Power22kVAInput Current58AOutpur Voltage6-12VWelding Thickness0.8+1.2mm

Duty Cycle 35%

Dimension 600x470x960 mm

Weight 68 kg

Easy moving and operating; esthetical design; high power output; functions such as vertical pulling, heating/contract sheet plate, spot welding, stud, plate cutting, meson, flatten etc.

## Features:

- Voltage monitor automatically.
- Over-heat protection.
- Adopt curve silicon steel chip and relay
- Adopt precise time adjustment system.
- Various pulling power devices and different welding torches.
- Without dismantling the vehicle.it is the most ideal and necessary equipment for auto maintenance.