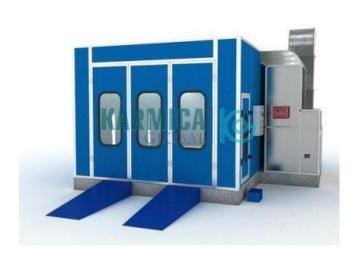

## Paint Booth

## **Technical Specification:**

Material to be painted

Phase

Booth Size (mm X mm X mm)

Power

Air-Flow Direction

Speed

Air flow pattern

we make and supply downdraft paint booth ideal for water base and solvent based paints. the paint booth comprises of double lower for maximum thrust and outflow for a perfect painting environment.

2/2