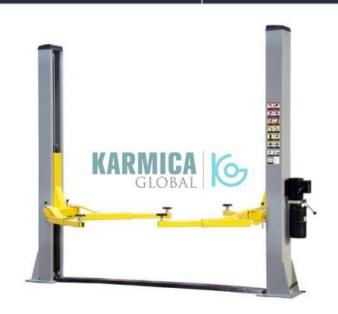

contact@karmicaglobal.com https://www.karmicaglobal.com PO BOX 112030, DUBAI, UNITED ARAB EMIRATES +971-524819495

**Product Name :**Portable Low Rise Lift

Product Code: KGLOB10267001

## **Description:**

Portable Low Rise Lift

Our domain expertise have enabled us to offer a precision engineered range of Portable Low Rise Lift. These machines are used to lift cars, vans and light-duty trucks. These lifts have dual cylinders and scissor lift design, which ensures maximum stability and strength. Owing to their portability, these lifts are widely demanded by the customers. Following are the various features of the product: